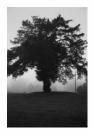

Adolfo Doring *Mist*, 2012/2021 Silver gelatin print mounted on archival board 20h x 16w in Framed: 21h x 17w in 1/9

Adolfo Doring Sunbathers, 2007/2021 Silver gelatin print mounted on archival board 16h x 20w in Framed: 17h x 21w in 1/9